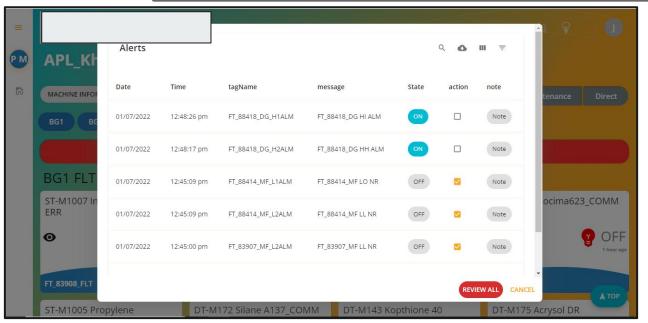

#### **Alerts On Dashboard**

Alerts, Email & message on the occurrence of critical event with overview blinking of machine & plant for quick action.

#### **Alerts On Email & SMS**

Alerts, Email & message on the occurrence of critical event with overview blinking of machine & plant for quick action.