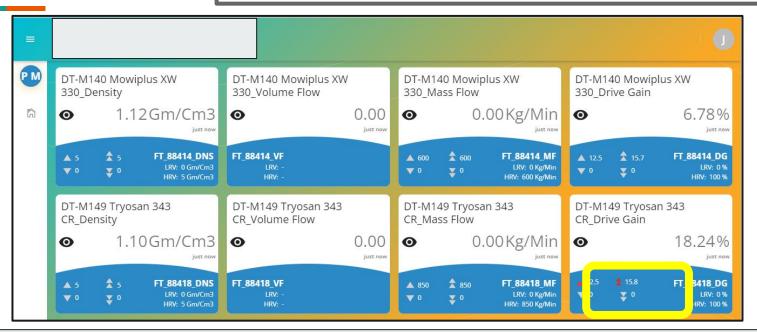

#### **Online Real-Time Parameter Monitoring**

Real-time Online monitor & control of each machine / plant parameters from the dashboard - Graphic View.