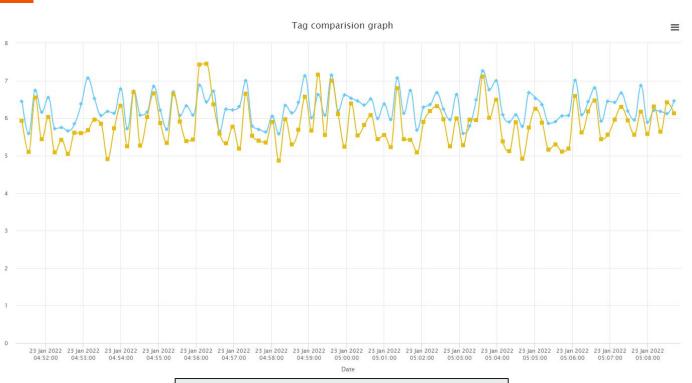

### **Advanced Analysis: Trend Comparison**

Multiple Trend comparison of parameters for advanced insights & analysis for optimized quality control & troubleshooting.