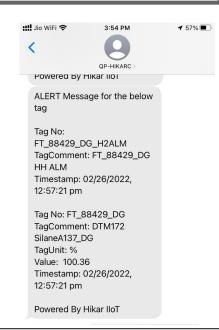

### **Advanced Analysis: Trend Comparison**

Multiple Trend comparison of parameters for advanced insights & analysis for optimized quality control & troubleshooting.