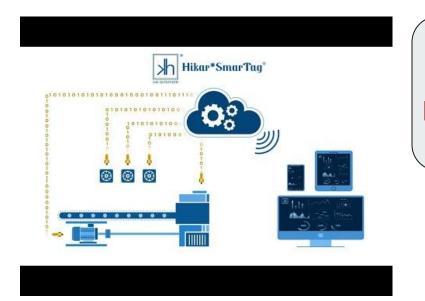

#### **SmarTag® - Listen To The Heartbeat Of Your Machines...**

Real-Time, Online Operations,
Monitoring & Maintenance Of
Machines & Plants From Anywhere In
the World.

See Future Failures in Advance

#### **SmarTag® - Listen To The Heartbeat Of Your Machines...**

- Smartag® is end-to-end AI/ ML based Industrial IoT solution bringing intelligence to the machines and Plant with zero additional investment.
- Providing predictive alerts on asset health to see the future failures of machine equipments in advance
- Benefits: increased productivity, decreased unplanned downtime, improved service quality & reduced manufacturing costs.

Hikar Provides Industrial IoT environment where your equipment monitors itself and lets you know when it needs maintenance before adversely impacting Safety, uptime & Productivity.