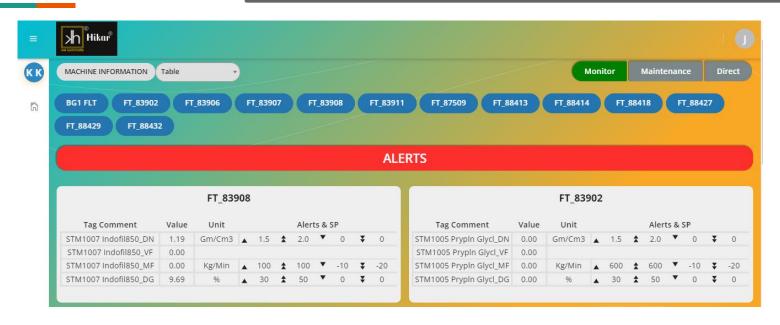

#### **Online Real-Time Parameter Monitoring**

Real-time Online monitor & control of each machine / plant parameters from the dashboard - Table View.

#### **Alerts On Dashboard**

Alerts, Email & message on the occurrence of critical event with overview blinking of machine & plant for quick action.

#### **Alerts On Email & SMS**

Alerts, Email & message on the occurrence of critical event with overview blinking of machine & plant for quick action.