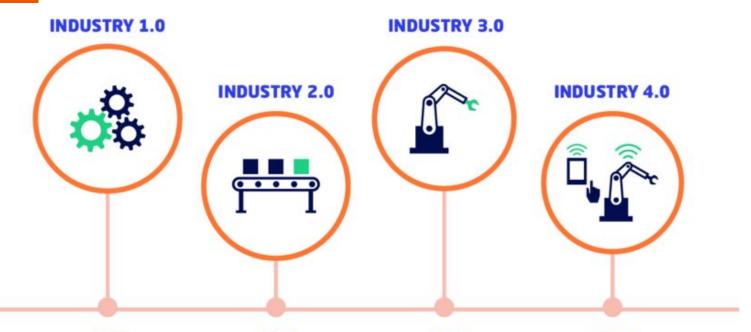

### **Industrial Revolution...**

1784 hanizatio

Mechanization, Steam power, Weaving loom

#### 1870

Mass production, Assembly line, Electrical energy

#### 1969

Automation, Computers and Electronics

#### TODAY

Cyber-Physical Systems, Internet of Things, Networks