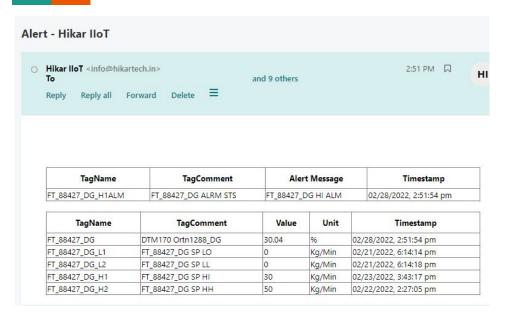

#### **Alerts On Dashboard**

Alerts, Email & message on the occurrence of critical event with overview blinking of machine & plant for quick action.

#### **Alerts On Email & SMS**

Alerts, Email & message on the occurrence of critical event with overview blinking of machine & plant for quick action.