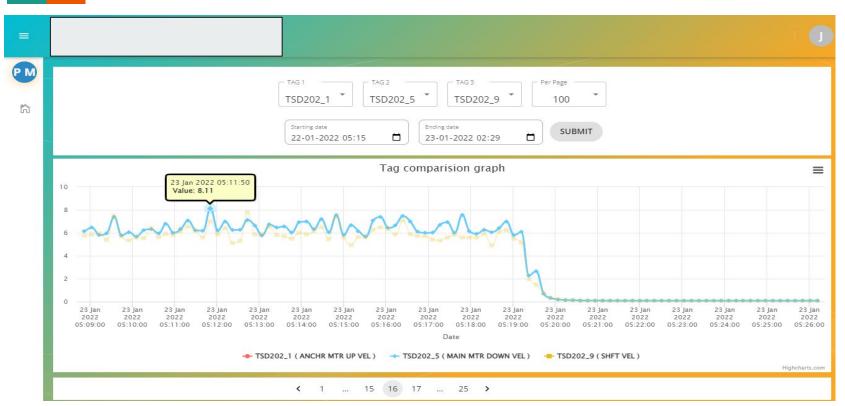

### **Advanced Analysis: Trend Comparison**

Multiple Trend comparison of parameters for advanced insights & analysis for optimized quality control & troubleshooting.