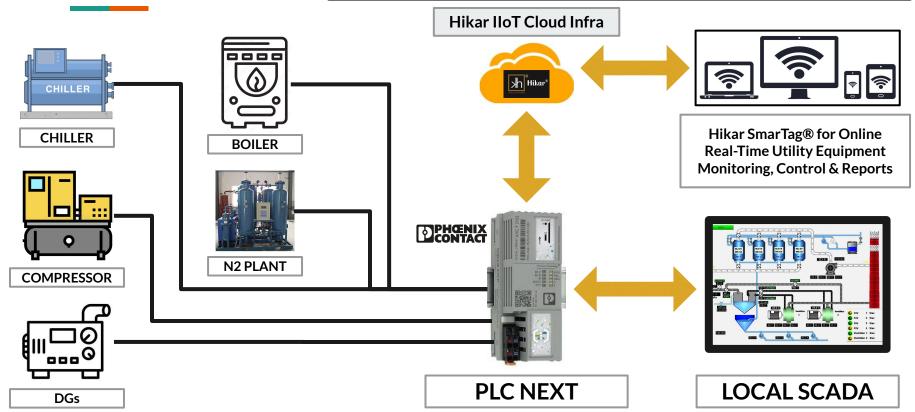

hine | Digital Factory** 



### **Industrial Revolution...**



1784 hanizatio

Mechanization, Steam power, Weaving loom

#### 1870

Mass production, Assembly line, Electrical energy

#### 1969

Automation, Computers and Electronics

#### TODAY

Cyber-Physical Systems, Internet of Things, Networks



### Our Area Of Focus...







# \$50 billion

lost in unplanned downtime around the world's industries affecting
Safety & Productivity



Field IOs

# AMS on Cloud - IIoT Based Field Instruments Asset



AI / ML Analysis



# Remote Calibration, Central Access & Prediction of Asset Health

# We are the member of the FDT group







# EMS on Cloud: Centralized IIoT based Energy Monitor, Management and Saving Modules





# IIoT Based Centralised Utility Management with Cloud / Local SCADA





#### DCS - IIoT Integration: Monitoring of DCS critical **Parameters Remotely on Smart Devices**



ODVA

e-F@ctory

**SIEMENS** 

HITACHI Inspire the Next

OMRON

MITSUBISHI ELECTRIC FACTORY AUTOMATION











**PLC NEXT** 

**Tag Data Collection Advanced Data Analysis Tools** 

Hikar SmarTag® for Online

**Real-Time Monitoring of DCS Critical Parameters Remotely** 

Alerts: SMS & EMail

Real-Time Remote Monitoring &

Control

**Data history & Trends** 



#### **SmarTag® - Listen To The Heartbeat Of Your Machines...**



Real-Time, Online Operations,
Monitoring & Maintenance Of
Machines & Plants From Anywhere In
the World.

See Future Failures in Advance



#### **SmarTag® - Listen To The Heartbeat Of Your Machines...**



- Smartag® is end-to-end AI/ ML based Industrial IoT solut