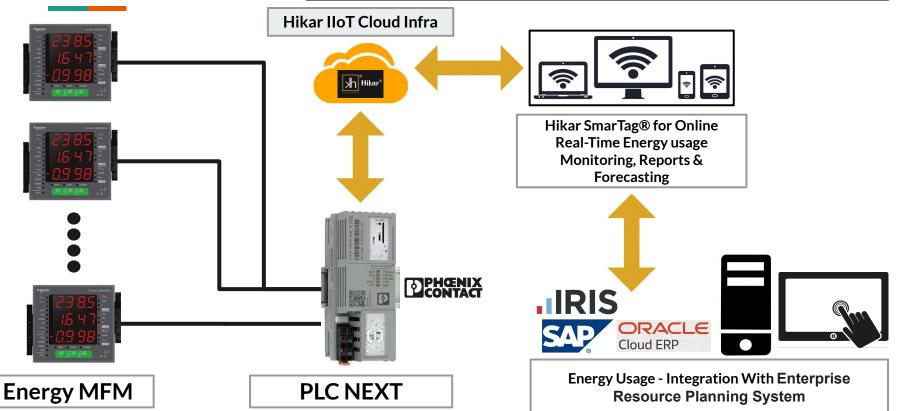

# EMS on Cloud: Centralized IIoT based Energy Monitor, Management and Saving Modules

**Tag Data Collection Advanced Data Analysis Tools** 

Hikar SmarTag® for Online

**Real-Time Monitoring of DCS Critical Parameters Remotely** 

Alerts: SMS & EMail

Real-Time Remote Monitoring &

Control

**Data history & Trends** 

#### **SmarTag® - Listen To The Heartbeat Of Your Machines...**

Real-Time, Online Operations,
Monitoring & Maintenance Of
Machines & Plants From Anywhere In
the World.

See Future Failures in Advance