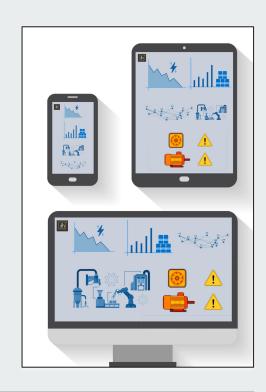

### **SmarTag® - CLOUD PLATFORM**

Customized overview Dashboard for all the machines & plants, installed at different locations, to real-time online monitor from the single cloud platform.

### **Online Real-Time Parameter Monitoring**

Real-time Online monitor & control of each machine / plant parameters from the dashboard.

#### **Online Real-Time Parameter Monitoring**

Real-time Online monitor & control of each machine / plant parameters from the dashboard - Table View.

#### **Online Real-Time Parameter Monitoring**

Real-time Online monitor & control of each machine / plant parameters from the dashboard - Graphic View.