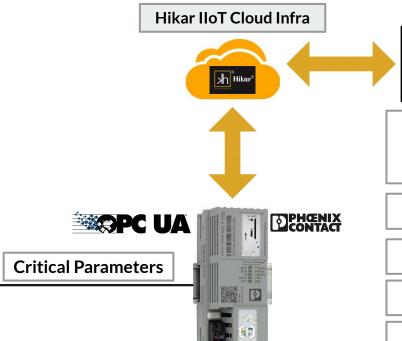

#### DCS - IIoT Integration: Monitoring of DCS critical **Parameters Remotely on Smart Devices**

ODVA

e-F@ctory

**SIEMENS** 

HITACHI Inspire the Next

OMRON

MITSUBISHI ELECTRIC FACTORY AUTOMATION

**PLC NEXT** 

**Tag Data Collection Advanced Data Analysis Tools** 

Hikar SmarTag® for Online

**Real-Time Monitoring of DCS Critical Parameters Remotely** 

Alerts: SMS & EMail

Real-Time Remote Monitoring &

Control

**Data history & Trends** 