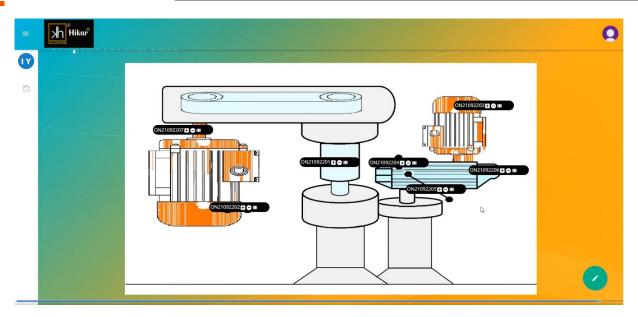

#### **SmarTag® - Listen To The Heartbeat Of Your Machines...**

Real-Time, Online Operations,
Monitoring & Maintenance Of
Machines & Plants From Anywhere In
the World.

See Future Failures in Advance

#### **SmarTag® - Listen To The Heartbeat Of Your Machines...**

- Smartag® is end-to-end AI/ ML based Industrial IoT solution bringing intelligence to the machines and Plant with zero additional investment.
- Providing predictive alerts on asset health to see the future failures of machine equipments in advance
- Benefits: increased productivity, decreased unplanned downtime, improved service quality & reduced manufacturing costs.