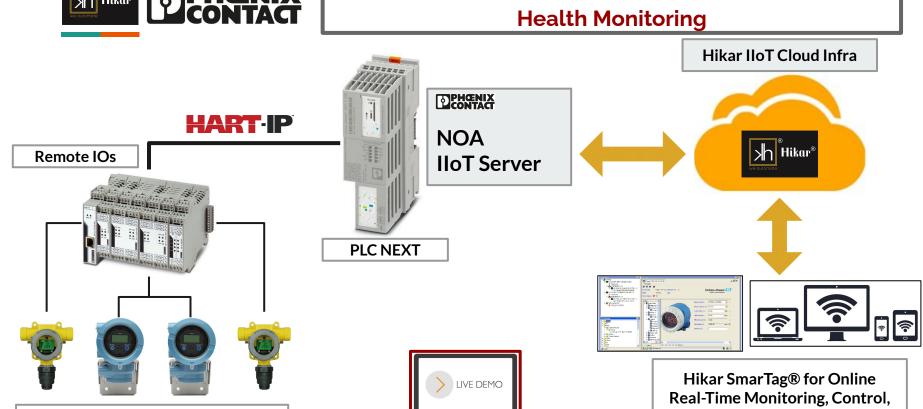

# AMS on Cloud - IIoT Based Field Instruments Asset

AI / ML Analysis

# Remote Calibration, Central Access & Prediction of Asset Health

# We are the member of the FDT group

#### DCS - IIoT Integration: Monitoring of DCS critical **Parameters Remotely on Smart Devices**

ODVA

e-F@ctory

**SIEMENS** 

HITACHI Inspire the Next

OMRON

MITSUBISHI ELECTRIC FACTORY AUTOMATION

**PLC NEXT** 

**Tag Data Collection Advanced Data Analysis Tools** 

Hikar SmarTag® for Online

**Real-Time Monitoring of DCS Critical Parameters Remotely** 

Alerts: SMS & EMail

Real-Time Remote Monitoring &

Control

**Data history & Trends** 