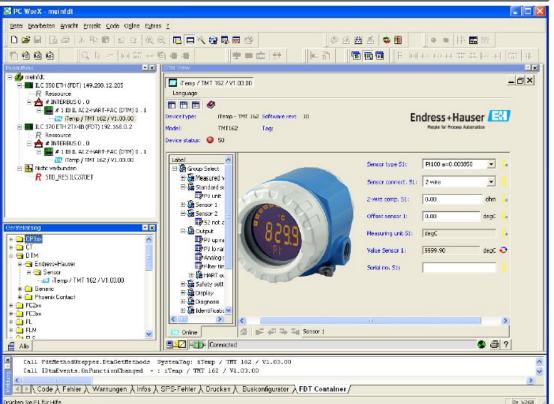

# AMS on Cloud - IIoT Based Field Instruments Asset

AI / ML Analysis

# Remote Calibration, Central Access & Prediction of Asset Health

# We are the member of the FDT group