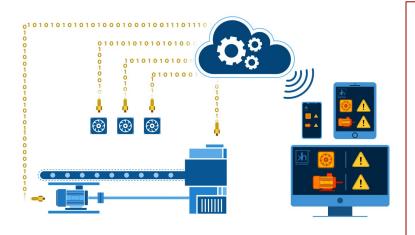

#### **Alerts On Dashboard**

Alerts, Email & message on the occurrence of critical event with overview blinking of machine & plant for quick action.

#### **Alerts On Email & SMS**

Alerts, Email & message on the occurrence of critical event with overview blinking of machine & plant for quick action.