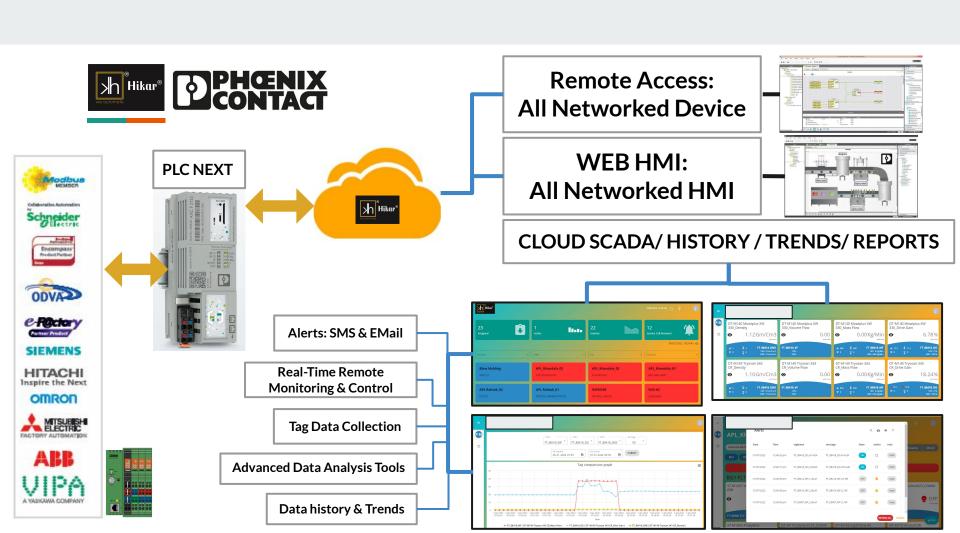

#### DCS - IIoT Integration: Monitoring of DCS critical **Parameters Remotely on Smart Devices**

ODVA

e-F@ctory

**SIEMENS** 

HITACHI Inspire the Next

OMRON

MITSUBISHI ELECTRIC FACTORY AUTOMATION

**PLC NEXT** 

**Tag Data Collection Advanced Data Analysis Tools** 

Hikar SmarTag® for Online

**Real-Time Monitoring of DCS Critical Parameters Remotely** 

Alerts: SMS & EMail

Real-Time Remote Monitoring &

Control

**Data history & Trends** 

# PLC NEXT: A POWERFUL REMOTE ACCESS IoT GATEWAY

**LOCAL DASHBOARD** 

REMOTE SCADA
CLOUD DASHBOARD
ADVANCED DATA ANALYSIS TOOLS

For All Connected Devices (ILCs Too!)