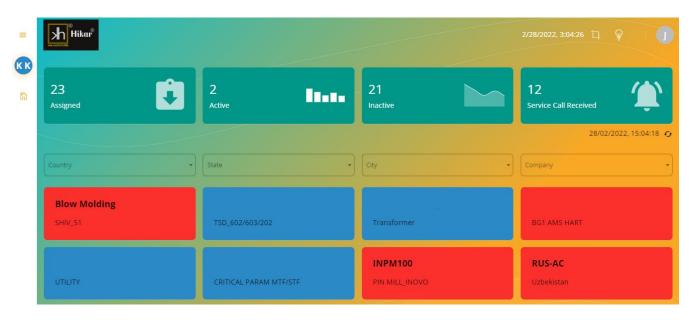

### **SmarTag® - CLOUD PLATFORM**

Customized overview Dashboard for all the machines & plants, installed at different locations, to real-time online monitor from the single cloud platform.

### **Online Real-Time Parameter Monitoring**

Real-time Online monitor & control of each machine / plant parameters from the dashboard.