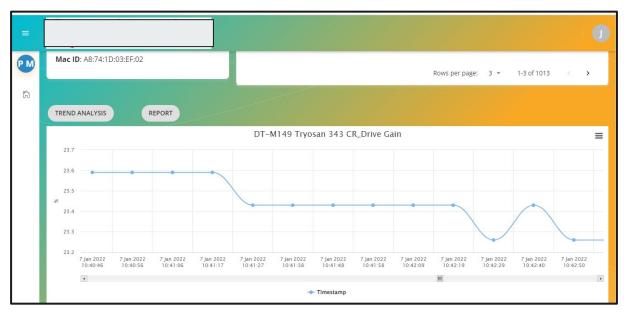

### **History, Reports & Trends**

History & trends of each parameter of machine and plant for the detailed analysis, maintenance & troubleshooting

### **Advanced Analysis: Trend Comparison**

Multiple Trend comparison of parameters for advanced insights & analysis for optimized quality control & troubleshooting.